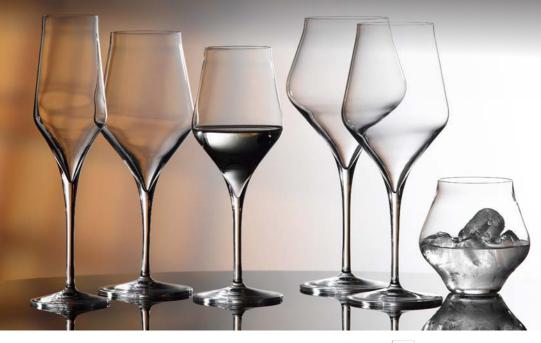

Ultra fine and lightweight crystal glass; new production developments combined with titanium reinforced stems and SON.hyx technology ensure that superior strength is maintained. The bowl shapes are innovative and elegant and have unique seneorial perceptions: emphasizing the wine's aromas during their development in the bowl while lessening the alcoholic element.

## Supremo

Wine 14-32-181 22h x 8d 35cl 121/40z

Wine 14-32-182 23.3h x 8.8d 45cl 15¾oz

Wine 14-32-183 24.3h x 9.3d 55cl 194/oz

Wine 14-32-184 24.5h x 11d 65cl 23oz

Flute 14-32-187 25.2h x 7d 24cl 8½oz

Double Old Fashioned 14-31-180 10h x 10d 45cl 15%oz