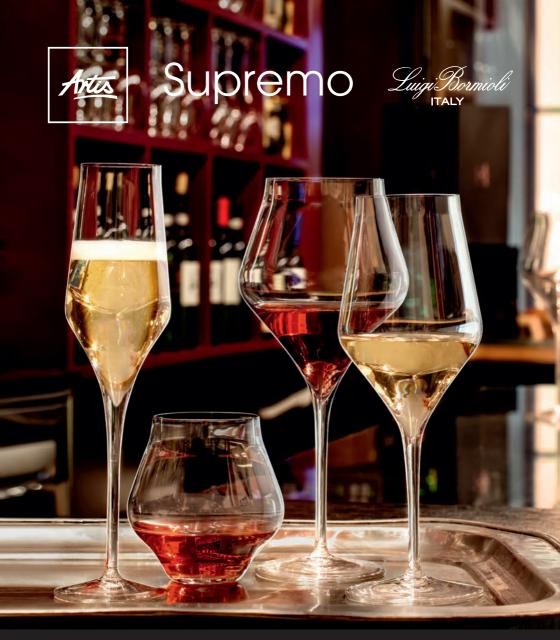

Ultra fine and lightweight crystal glass; new production developments combined with titanium reinforced stems and SON.hyx technology ensure that superior strength is maintained. The bowl shapes are innovative and elegant and have unique seneorial perceptions: emphasizing the wine's aromas during their development in the bowl while lessening the alcoholic element.

## Supremo

Wine 14-32-181 22h x 8d 35cl 121/40z

Wine 14-32-182 23.3h x 8.8d 45cl 15¾oz

Wine 14-32-183 24.3h x 9.3d 55cl 194/oz

Wine 14-32-184 24.5h x 11d 65cl 23oz

Flute 14-32-187 25.2h x 7d 24cl 8½oz

Double Old Fashioned 14-31-180 10h x 10d 45cl 15%oz