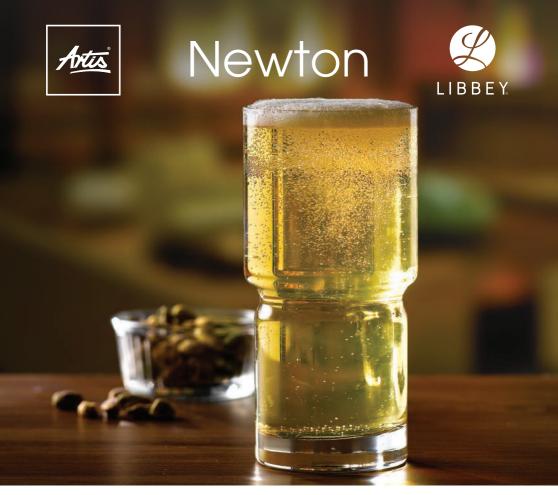

A stackable glassware collection that is sturdy and aesthetically pleasing. Newton strikes the ideal balance of being functional, extremely durable yet with contemporary style.

- Stackable design which aids safe storage and maximises the utilisation of space behind the bar.
- The straight sides and recessed hollow around the centre of the glass has been designed to give an effortless and comfortable grip, enhancing the customers drinking experience.
- Heat-treated rims for enhanced durability.

- On-trend wide design, particularly on the DOF, accommodates large ice cubes and spheres.
- Libbey Safedge® Rim Lifetime Guarantee
- UKCA Marked and Lined options available
- Pint glass available in a nucleated version the regeneration of the bubbles gives the perfect serving of larger or cider.