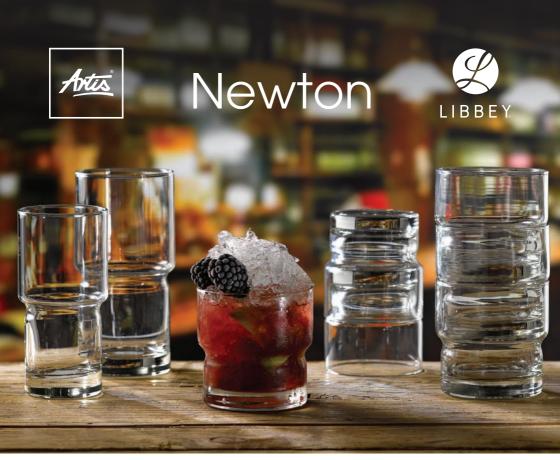

A stackable glassware collection that is sturdy and aesthetically pleasing. Newton strikes the ideal balance of being functional, extremely durable yet with contemporary style.

- Stackable design which aids safe storage and maximises the utilisation of space behind the bar.
- The straight sides and recessed hollow around the centre of the glass has been designed to give an effortless and comfortable grip, enhancing the customers drinking experience.
- Heat-treated rims for enhanced durability.

- On-trend wide design, particularly on the DOF, accommodates large ice cubes and spheres.
- Libbey Safedge® Rim Lifetime Guarantee
- UKCA Marked and Lined options available
- Pint glass available in a nucleated version the regeneration of the bubbles gives the perfect serving of larger or cider.

Old Fashioned 03-11-190 8.5h x 8.1d cm 29cl 10½oz

Double Old Fashioned 03-11-191 8.8h x 8.8d cm 35cl 121/40z

Hi-Ball **03-11-192** 14.4h x 7d cm 35cl 121/4oz

Pint 1pt UKCA 03-11-194 16.4h x 8.1d cm 59cl 20%oz 03-11-494