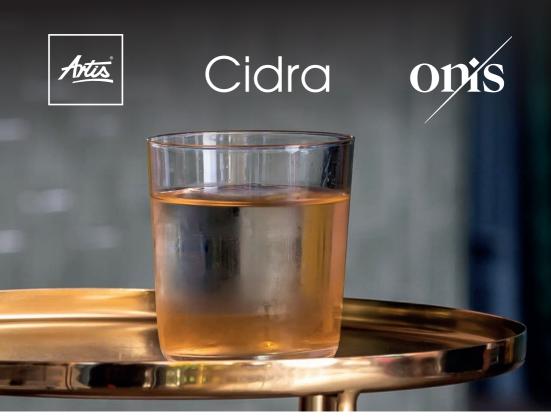

Lightweight and durable the range also has a new smaller size tumbler available in a clear finish.

Flexible and simple design allows every drink to shine – from a simple juice, to water to refreshing cocktails.