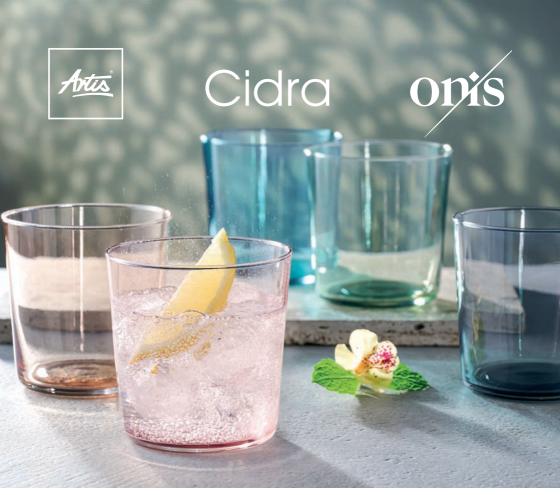

Introducing two new colours to the Cidra family – now available for summer in Pink and Grey.

The traditional Spanish style tumbler is now available in 6 colour options to suit all types of table setting and interiors.

Lightweight and durable the range also has a new smaller size tumbler available in a clear finish.

Flexible and simple design allows every drink to shine – from a simple juice, to water to refreshing cocktails.

- Simple & Lightweight
- 6 finishes Clear, Blue, Green, Amber, Pink and Grey
- Colour is translucent making liquid still visible
- Colour for foodservice Lasts up to 3,000 cycles
- Dishwasher safe
- · Made in Europe