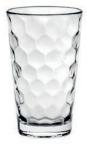

## Shines with elegance

Honey, a geometric design inspired by the hexagonal pattern of Honeycomb creating a reflective surface with an intense luminosity and brilliance.

- High Definition Glass The highest levels of transparency and brilliance with a refractive index of 1.51
- Complete absence of iron Extreme clarity and pure whiteness with a light transmission of 92%
- Italian Design Stems from an historic family of glassmakers going back 100's of years

Honey

Shot 70-21-124 7.2h x 5.7d 8cl 2¾oz Pack Qty. 24

Old Fashioned **70-21-125** 9h x 8.7d 29cl 1014oz Pack Qty. 24

Double Old Fashioned 70-21-126 9.5h x 9.4d 37cl 13oz Pack Qty. 24

Beverage 70-21-127 14h x 8.4d 41cl 14½oz Pack Qty. 24