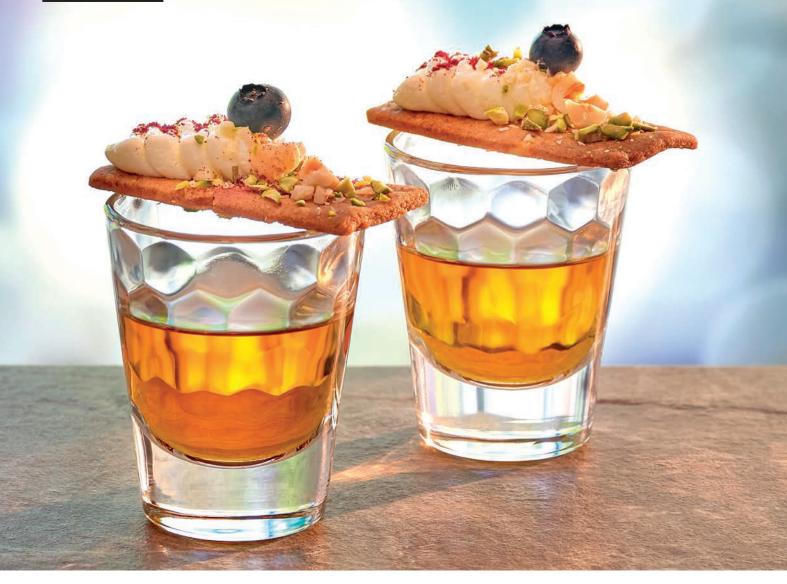

## Shines with elegance

Honey, a geometric design inspired by the hexagonal pattern of Honeycomb creating a reflective surface with an intense luminosity and brilliance.

- High Definition Glass The highest levels of transparency and brilliance with a refractive index of 1.51
- Complete absence of iron Extreme clarity and pure whiteness with a light transmission of 92%
- Italian Design Stems from an historic family of glassmakers going back 100's of years

Honey

Shot 70-21-124 7.2h x 5.7d 8cl 2¾oz Pack Qty. 24

Old Fashioned **70-21-125** 9h x 8.7d 29cl 1014oz Pack Qty. 24

Double Old Fashioned 70-21-126 9.5h x 9.4d 37cl 13oz Pack Qty. 24

Beverage 70-21-127 14h x 8.4d 41cl 14½oz Pack Qty. 24