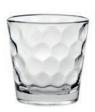

## Shines with elegance

Honey, a geometric design inspired by the hexagonal pattern of Honeycomb creating a reflective surface with an intense luminosity and brilliance.

- High Definition Glass The highest levels of transparency and brilliance with a refractive index of 1.51
- Complete absence of iron Extreme clarity and pure whiteness with a light transmission of 92%
- Italian Design Stems from an historic family of glassmakers going back 100's of years

Honey

Shot 70-21-124 7.2h x 5.7d 8cl 2¾oz Pack Qty. 24

Old Fashioned **70-21-125** 9h x 8.7d 29cl 1014oz Pack Qty. 24

Double Old Fashioned 70-21-126 9.5h x 9.4d 37cl 13oz Pack Qty. 24

Beverage 70-21-127 14h x 8.4d 41cl 14½oz Pack Qty. 24