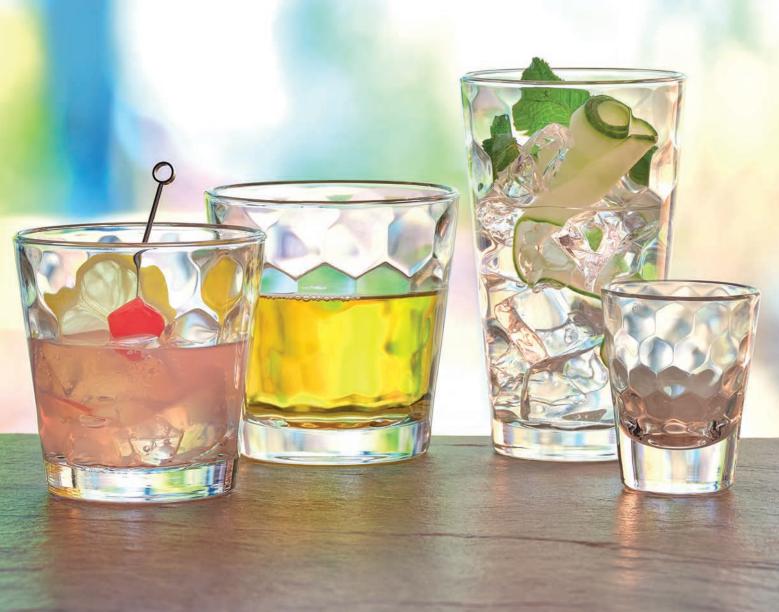

## Shines with elegance

Honey, a geometric design inspired by the hexagonal pattern of Honeycomb creating a reflective surface with an intense luminosity and brilliance.

- High Definition Glass The highest levels of transparency and brilliance with a refractive index of 1.51
- Complete absence of iron Extreme clarity and pure whiteness with a light transmission of 92%
- Italian Design Stems from an historic family of glassmakers going back 100's of years

Honey

Shot 70-21-124 7.2h x 5.7d 8cl 2¾oz Pack Qty. 24

Old Fashioned **70-21-125** 9h x 8.7d 29cl 1014oz Pack Qty. 24

Double Old Fashioned 70-21-126 9.5h x 9.4d 37cl 13oz Pack Qty. 24

Beverage 70-21-127 14h x 8.4d 41cl 14½oz Pack Qty. 24